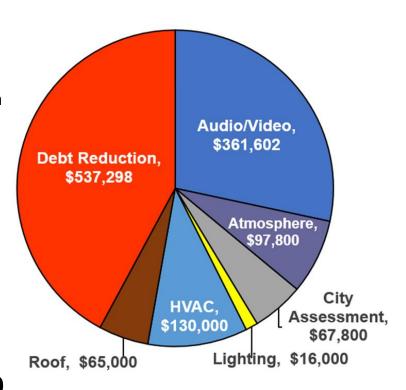

## **Provide Funding for Major Capital Updates**

- Audio/Video Upgrade for Multi-Purpose Room
- Carpet & Rooms Refresh (Atmosphere)
- City Assessment Fee for Stoney Pt Rd Improvement
- Energy Efficient Interior Lighting Upgrade
- Future Heating/Cooling Equipment Replacement (HVAC)
- Future Roof Replacement

Signature:

**Debt Reduction - Pay down remaining loan** 